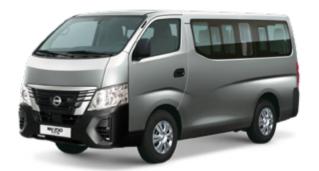

# NISSAN NV350 URVAN NISSAN NV350 URVAN

INNOVATION THAT WORKS

**Since 1973 the Nissan Urvan has been hard at work,** helping to transport people and cargo quickly, safely and efficiently around the continent. Now, with the introduction of the NV350 Urvan, that reputation for reliability & versatility is set to grow even stronger.

"The NV350 URVAN makes good business sense whichever way you look at it."

Exceptional fuel economy is provided by the more efficient petrol and diesel engines. You have a choice of either narrow body or wide body models with a more spacious interior for increased passenger comfort in the bus and a larger cargo area in the van. The powerful exterior styling and fresh design is complemented by a driver-friendly cockpit area.

### FLEXIBLE AND VERSATILE PROVIDING THE PERFECT SOLUTION

Whether you choose the Narrow Body Minibus, Wide Body Minibus or Panel Van with standard body and roof, there's an option to suit your needs perfectly. Because versatility is another thing the Nissan NV350 Urvan delivers on, every single time.