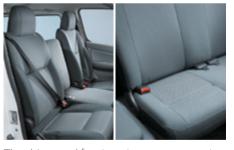

### MORE COMFORT, MORE SPACE, MORE REASONS TO ENJOY THE JOURNEY

- 1. Large sliding door and front doors open high and wide to make it easy for passengers to board and exit.
- 2. Rear air conditioning.
- 3. Multiple storage areas in upper box, cup-holders, upper tray, driver pocket, glove box and coolbox.
- 4. Spacious cockpit providing ample space for knee room and head room for both driver and passengers. Multiple storage areas in upper box, cup-holders, upper tray, driver pocket and glove box.
- 5. Interior lighting 2 lamps in front, rear and luggage for van and panel van with 4 lamps in front and rear for minibus.
- 6. Sliding windows are designed for convenience.
- 7. Folding aisle seats are easy to handle, allowing convenient accessibility to the rear.