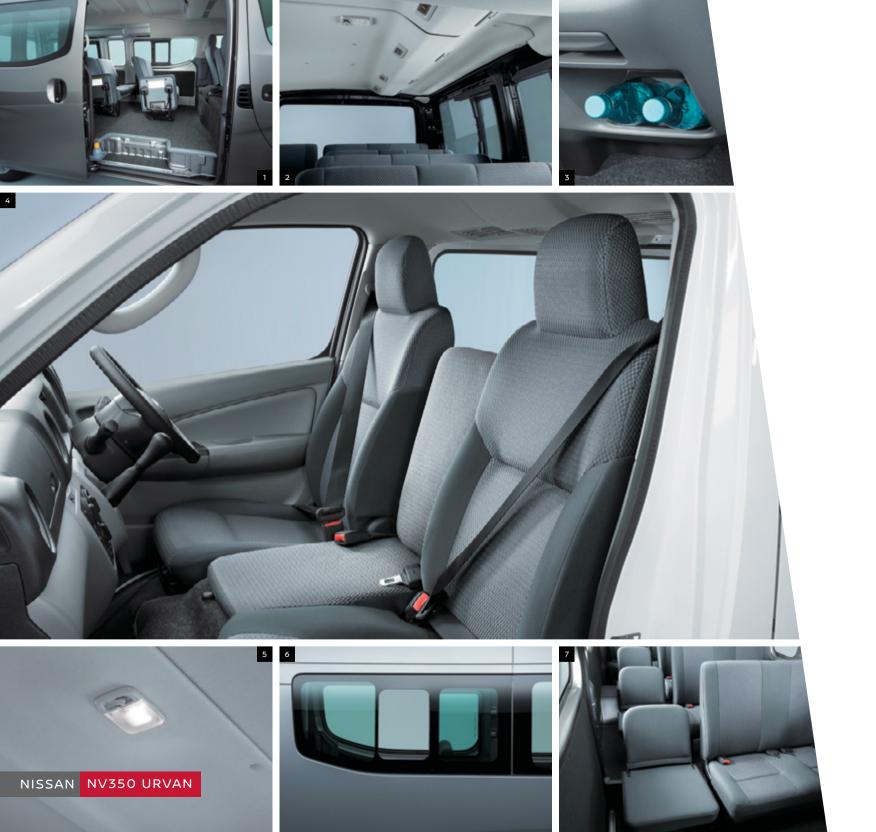

### MORE COMFORT, MORE SPACE, MORE REASONS TO ENJOY THE JOURNEY

- 1. Large sliding door and front doors open high and wide to make it easy for passengers to board and exit.
- 2. Rear air conditioning.
- 3. Multiple storage areas in upper box, cup-holders, upper tray, driver pocket, glove box and coolbox.
- 4. Spacious cockpit providing ample space for knee room and head room for both driver and passengers. Multiple storage areas in upper box, cup-holders, upper tray, driver pocket and glove box.
- 5. Interior lighting 2 lamps in front, rear and luggage for van and panel van with 4 lamps in front and rear for minibus.
- 6. Sliding windows are designed for convenience.
- 7. Folding aisle seats are easy to handle, allowing convenient accessibility to the rear.