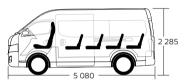

Wide & Long Body • High Roof 16 passengers

Narrow & Long Body • Standard Roof
15 passengers

Standard Body • Standard Roof 3 passengers

Standard Body • Standard Roof Glass window. 3 passengers

THIS IS A NISSAN AFTERSALES PROMISE.

| MODEL                              |             |                                                   |                                                   |                                                          |                                                                                   |
|------------------------------------|-------------|---------------------------------------------------|---------------------------------------------------|----------------------------------------------------------|-----------------------------------------------------------------------------------|
| Model                              |             | Panel Van                                         | Window Van                                        | Minibus                                                  | Minibus                                                                           |
| Body type                          |             | Narrow                                            | Narrow                                            | Narrow                                                   | Wide                                                                              |
| Number of seats                    |             | 3                                                 | 3                                                 | 15                                                       | 16                                                                                |
| Roof height                        |             | Standard                                          | Standard                                          | Standard                                                 | High                                                                              |
| ENGINE                             |             | Staridard                                         | Starradia                                         | Starradia                                                | 111911                                                                            |
| Engine                             |             | YD25                                              | YD25                                              | YD25                                                     | YD25                                                                              |
| Engine type                        |             | 4-cylinder, in-line, DOHC                         | 4-cylinder, in-line, DOHC                         | 4-cylinder, in-line, DOHC                                | 4-cylinder, in-line, DOHC                                                         |
| Engine displacement                | CC          | 2488                                              | 2488                                              | 2488                                                     | 2488                                                                              |
| Fuel type                          | CC          | Diesel                                            | Diesel                                            | Diesel                                                   | Diesel                                                                            |
| Fuel tank capacity                 | P           | 65                                                | 65                                                | 65                                                       | 65                                                                                |
| Fuel system                        | · ·         | Direct injection & common rail                    | Direct injection & common rail                    | Direct injection & common rail                           | Direct injection & common rail                                                    |
| Max Power                          | kW (PS)/rpm |                                                   | 95 (129) / 3200                                   |                                                          |                                                                                   |
| Max Torque                         | Nm (kg-m)/  | 95 (129) / 3200<br>356 (36.3) / 1400-2000         | 356 (36.3) / 1400-2000                            | 95 (129) / 3200<br>356 (36.3) / 1400-2000                | 95 (129) / 3200<br>356 (36.3) / 1400-2000                                         |
|                                    | rpm         | ,                                                 |                                                   |                                                          |                                                                                   |
| DIMENSIONS                         |             |                                                   |                                                   |                                                          |                                                                                   |
| Overall length                     | mm          | 4695                                              | 4695                                              | 5080                                                     | 5320                                                                              |
| Overall width                      | mm          | 1695                                              | 1695                                              | 1695                                                     | 1880                                                                              |
| Overall height                     | mm          | 1990                                              | 1990                                              | 2285                                                     | 2285                                                                              |
| Wheelbase                          | mm          | 2555                                              | 2555                                              | 2940                                                     | 2940                                                                              |
| Tread front / rear                 | mm          | 1470 / 1450                                       | 1470 / 1450                                       | 1470 / 1450                                              | 1656 / 1635                                                                       |
| Min. ground clearance              | mm          | 195                                               | 195                                               | 195                                                      | 196                                                                               |
| Gross vehicle weight               | kg          | 3200                                              | 3200                                              | 3160                                                     | 3090                                                                              |
| Curb weight                        | kg          | 1675                                              | 1675                                              | 2060                                                     | 1980                                                                              |
| Min. turning radius (curb to curb) | m           | 5,2                                               | 5,2                                               | 5,9                                                      | 5,9                                                                               |
| TRANSMISSION                       |             |                                                   |                                                   |                                                          |                                                                                   |
| Transmission                       |             | 5TM                                               | 5TM                                               | 5T/M                                                     | 5T/M                                                                              |
|                                    | 1           | 4,225                                             | 4,225                                             | 4,225                                                    | 4,225                                                                             |
|                                    | 2           | 2,341                                             | 2,341                                             | 2,341                                                    | 2,341                                                                             |
|                                    | 3           | 1,458                                             | 1,458                                             | 1,458                                                    | 1,458                                                                             |
| Gear Ratio                         | 4           | 1,000                                             | 1,000                                             | 1,000                                                    | 1,000                                                                             |
|                                    | 5           | 0,796                                             | 0,796                                             | 0,796                                                    | 0,796                                                                             |
|                                    | Reverse     | 4225                                              | 4225                                              | 4225                                                     | 4225                                                                              |
| Final gear ratio                   |             | 4,111                                             | 4,111                                             | 4,111                                                    | 4,111                                                                             |
| SUSPENSION                         |             |                                                   |                                                   |                                                          |                                                                                   |
| Suspension front                   |             | Double wishbone torsion bar                       | Double wishbone torsion bar                       | Double wishbone torsion bar                              | Double wishbone torsion bar                                                       |
| Suspension rear                    |             | Rigid axle with leaf spring                       | Rigid axle with leaf spring                       | Rigid axle with leaf spring                              | Rigid axle with leaf spring                                                       |
| Suspension stabiliser              |             | Standard                                          | Standard                                          | Standard                                                 | Standard                                                                          |
| COMFORT & CONVENIENCE              |             |                                                   |                                                   |                                                          |                                                                                   |
| Windows                            |             | Tinted windows with UV cut front windows          | Tinted windows with UV cut front windows          | Tinted windows with UV cut front windows                 | Tinted windows with UV cut<br>front windows                                       |
| Front windows                      |             | Powered windows with one touch up on Drivers side | Powered windows with one touch up on Drivers side | Powered windows with one touch up on Drivers side        | Powered windows with one touch up on Drivers side                                 |
| Side window                        |             | 2nd, 3rd Panel (R/L)                              | 2nd fixed (R/L), 3rd fixed (R/L)                  | 2nd slide (R/L), 3rd fixed<br>(AS-side), slide (DR-side) | 2nd Fixed (AS-side), Slide<br>(DR-side), 3rd Fixed (AS-<br>side), Slide (DR-side) |