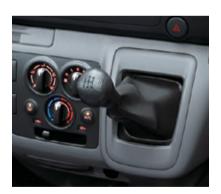

## DESIGNED AROUND THE DRIVER FOR MAXIMUM EFFICIENCY

Easy to read instrumentation in a carefully designed layout, extra storage areas and added comfort mean the NV350 Urvan's most important occupant, the driver, is focused and in control, whatever the traffic.

- Multi functional display provides the driver with real-time fuel efficiency information, indicating shift timing, as well as odometer and trip meter data.
- · Keyless entry system standard with alarm button (on selected models).
- Lower centre tray holds two 500-ml drink bottles and features a vent from the air conditioner to help keep drinks cool.
- Auto door closure allows you to release the slide-door once it has closed halfway. (on selected models).
- It's possible to tilt the steering column and slide the seat into the ideal position to avoid driver fatigue.