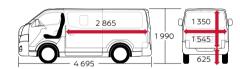

1 275mm Rear Door Opening Height

### ALL THE SPACE YOU NEED

"4 rope hooks are mounted on each side in all Nissan NV350 Urvan models to keep your goods secured."

1 350mm Cargo Area Height

1545mm Cargo Area Width

1 370mm Opening Width

2 865mm Cargo Area Depth