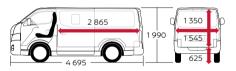

1 275mm Rear Door Opening Height

### ALL THE SPACE YOU NEED

"4 rope hooks are mounted on each side in all Nissan NV350 Urvan models to keep your goods secured."

1 350mm Cargo Area Height

1545mm Cargo Area Width

1 370mm Opening Width

2 865mm Cargo Area Depth