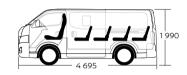

Wide & Long Body • High Roof 16 passengers

Narrow & Long Body • Standard Roof
15 passengers

Standard Body • Standard Roof 3 passengers

Standard Body • Standard Roof Glass window. 3 passengers

THIS IS A NISSAN AFTERSALES PROMISE.

| MODEL                              |             |                                                   |                                                   |                                                          |                                                                                   |
|------------------------------------|-------------|---------------------------------------------------|---------------------------------------------------|----------------------------------------------------------|-----------------------------------------------------------------------------------|
| Model                              |             | Panel Van                                         | Window Van                                        | Minibus                                                  | Minibus                                                                           |
| Body type                          |             | Narrow                                            | Narrow                                            | Narrow                                                   | Wide                                                                              |
| Number of seats                    |             | 3                                                 | 3                                                 | 15                                                       | 16                                                                                |
| Roof height                        |             | Standard                                          | Standard                                          | Standard                                                 | High                                                                              |
| ENGINE                             |             | Staridard                                         | Starradia                                         | Starradia                                                | 111911                                                                            |
| Engine                             |             | YD25                                              | YD25                                              | YD25                                                     | YD25                                                                              |
| Engine type                        |             | 4-cylinder, in-line, DOHC                         | 4-cylinder, in-line, DOHC                         | 4-cylinder, in-line, DOHC                                | 4-cylinder, in-line, DOHC                                                         |
| Engine displacement                | CC          | 2488                                              | 2488                                              | 2488                                                     | 2488                                                                              |
| Fuel type                          | CC          | Diesel                                            | Diesel                                            | Diesel                                                   | Diesel                                                                            |
| Fuel tank capacity                 | P           | 65                                                | 65                                                | 65                                                       | 65                                                                                |
| Fuel system                        | · ·         | Direct injection & common rail                    | Direct injection & common rail                    | Direct injection & common rail                           | Direct injection & common rail                                                    |
| Max Power                          | kW (PS)/rpm |                                                   | 95 (129) / 3200                                   |                                                          |                                                                                   |
| Max Torque                         | Nm (kg-m)/  | 95 (129) / 3200<br>356 (36.3) / 1400-2000         | 356 (36.3) / 1400-2000                            | 95 (129) / 3200<br>356 (36.3) / 1400-2000                | 95 (129) / 3200<br>356 (36.3) / 1400-2000                                         |
|                                    | rpm         | ,                                                 |                                                   |                                                          |                                                                                   |
| DIMENSIONS                         |             |                                                   |                                                   |                                                          |                                                                                   |
| Overall length                     | mm          | 4695                                              | 4695                                              | 5080                                                     | 5320                                                                              |
| Overall width                      | mm          | 1695                                              | 1695                                              | 1695                                                     | 1880                                                                              |
| Overall height                     | mm          | 1990                                              | 1990                                              | 2285                                                     | 2285                                                                              |
| Wheelbase                          | mm          | 2555                                              | 2555                                              | 2940                                                     | 2940                                                                              |
| Tread front / rear                 | mm          | 1470 / 1450                                       | 1470 / 1450                                       | 1470 / 1450                                              | 1656 / 1635                                                                       |
| Min. ground clearance              | mm          | 195                                               | 195                                               | 195                                                      | 196                                                                               |
| Gross vehicle weight               | kg          | 3200                                              | 3200                                              | 3160                                                     | 3090                                                                              |
| Curb weight                        | kg          | 1675                                              | 1675                                              | 2060                                                     | 1980                                                                              |
| Min. turning radius (curb to curb) | m           | 5,2                                               | 5,2                                               | 5,9                                                      | 5,9                                                                               |
| TRANSMISSION                       |             |                                                   |                                                   |                                                          |                                                                                   |
| Transmission                       |             | 5TM                                               | 5TM                                               | 5T/M                                                     | 5T/M                                                                              |
|                                    | 1           | 4,225                                             | 4,225                                             | 4,225                                                    | 4,225                                                                             |
|                                    | 2           | 2,341                                             | 2,341                                             | 2,341                                                    | 2,341                                                                             |
|                                    | 3           | 1,458                                             | 1,458                                             | 1,458                                                    | 1,458                                                                             |
| Gear Ratio                         | 4           | 1,000                                             | 1,000                                             | 1,000                                                    | 1,000                                                                             |
|                                    | 5           | 0,796                                             | 0,796                                             | 0,796                                                    | 0,796                                                                             |
|                                    | Reverse     | 4225                                              | 4225                                              | 4225                                                     | 4225                                                                              |
| Final gear ratio                   |             | 4,111                                             | 4,111                                             | 4,111                                                    | 4,111                                                                             |
| SUSPENSION                         |             |                                                   |                                                   |                                                          |                                                                                   |
| Suspension front                   |             | Double wishbone torsion bar                       | Double wishbone torsion bar                       | Double wishbone torsion bar                              | Double wishbone torsion bar                                                       |
| Suspension rear                    |             | Rigid axle with leaf spring                       | Rigid axle with leaf spring                       | Rigid axle with leaf spring                              | Rigid axle with leaf spring                                                       |
| Suspension stabiliser              |             | Standard                                          | Standard                                          | Standard                                                 | Standard                                                                          |
| COMFORT & CONVENIENCE              |             |                                                   |                                                   |                                                          |                                                                                   |
| Windows                            |             | Tinted windows with UV cut front windows          | Tinted windows with UV cut front windows          | Tinted windows with UV cut front windows                 | Tinted windows with UV cut<br>front windows                                       |
| Front windows                      |             | Powered windows with one touch up on Drivers side | Powered windows with one touch up on Drivers side | Powered windows with one touch up on Drivers side        | Powered windows with one touch up on Drivers side                                 |
| Side window                        |             | 2nd, 3rd Panel (R/L)                              | 2nd fixed (R/L), 3rd fixed (R/L)                  | 2nd slide (R/L), 3rd fixed<br>(AS-side), slide (DR-side) | 2nd Fixed (AS-side), Slide<br>(DR-side), 3rd Fixed (AS-<br>side), Slide (DR-side) |