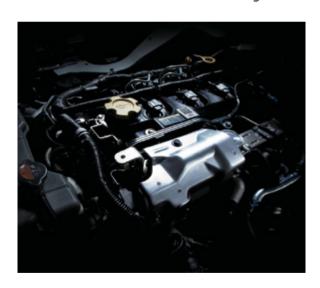

### AN ENGINE AS POWERFUL AS IT IS FUEL EFFICIENT

### YD25DDTi

2.5-litre DOHC Direct Injection 16 Valve

Max. Power:

95kW (129hp) 3200rpm

Max. Torque:

356Nm (36.3kg-m) 1400 - 2000rpm

The YD25DDTi turbo diesel engine with intercooler not only offers class-leading torque output for superior acceleration, it's also impressively fuel efficient and exceptionally environmentally friendly, with reduced CO<sub>2</sub> emissions and low noise and vibration.