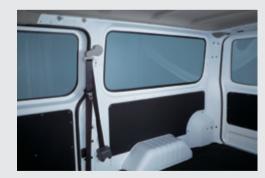

1 275mm Rear Door Opening Height

### ALL THE SPACE YOU NEED

"4 rope hooks are mounted on each side in all Nissan NV350 Urvan models to keep your goods secured."

1 350mm Cargo Area Height

1545mm Cargo Area Width

1 370mm Opening Width

2 865mm Cargo Area Depth