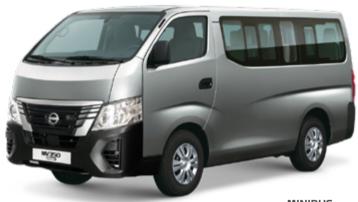

### FLEXIBLE AND VERSATILE PROVIDING THE PERFECT SOLUTION

Whether you choose the Narrow Body Minibus, Wide Body Minibus or Panel Van with standard body and roof, there's an option to suit your needs perfectly. Because versatility is another thing the Nissan NV350 Urvan delivers on, every single time.

Wide & Long Body • High Roof 16 passengers

Narrow & Long Body • Standard Roof
15 passengers

Standard Body • Standard Roof 3 passengers

Standard Body • Standard Roof Glass window. 3 passengers

### **MINIBUS**

Wide Body, High Roof Wide Long Body, High Roof

Standard Body, Standard Roof