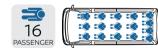

Wide & Long Body • High Roof 16 passengers

Narrow & Long Body • Standard Roof
15 passengers

Standard Body • Standard Roof 3 passengers

Standard Body • Standard Roof Glass window. 3 passengers

THIS IS A NISSAN AFTERSALES PROMISE.

| MODEL                              |             |                                                   |                                                   |                                                          |                                                                                   |
|------------------------------------|-------------|---------------------------------------------------|---------------------------------------------------|----------------------------------------------------------|-----------------------------------------------------------------------------------|
| Model                              |             | Panel Van                                         | Window Van                                        | Minibus                                                  | Minibus                                                                           |
| Body type                          |             | Narrow                                            | Narrow                                            | Narrow                                                   | Wide                                                                              |
| Number of seats                    |             | 3                                                 | 3                                                 | 15                                                       | 16                                                                                |
| Roof height                        |             | Standard                                          | Standard                                          | Standard                                                 | High                                                                              |
| ENGINE                             |             | Staridard                                         | Starradia                                         | Starradia                                                | 111911                                                                            |
| Engine                             |             | YD25                                              | YD25                                              | YD25                                                     | YD25                                                                              |
| Engine type                        |             | 4-cylinder, in-line, DOHC                         | 4-cylinder, in-line, DOHC                         | 4-cylinder, in-line, DOHC                                | 4-cylinder, in-line, DOHC                                                         |
| Engine displacement                | CC          | 2488                                              | 2488                                              | 2488                                                     | 2488                                                                              |
| Fuel type                          | CC          | Diesel                                            | Diesel                                            | Diesel                                                   | Diesel                                                                            |
| Fuel tank capacity                 | P           | 65                                                | 65                                                | 65                                                       | 65                                                                                |
| Fuel system                        | · ·         | Direct injection & common rail                    | Direct injection & common rail                    | Direct injection & common rail                           | Direct injection & common rail                                                    |
| Max Power                          | kW (PS)/rpm |                                                   | 95 (129) / 3200                                   |                                                          |                                                                                   |
| Max Torque                         | Nm (kg-m)/  | 95 (129) / 3200<br>356 (36.3) / 1400-2000         | 356 (36.3) / 1400-2000                            | 95 (129) / 3200<br>356 (36.3) / 1400-2000                | 95 (129) / 3200<br>356 (36.3) / 1400-2000                                         |
|                                    | rpm         | ,                                                 |                                                   |                                                          |                                                                                   |
| DIMENSIONS                         |             |                                                   |                                                   |                                                          |                                                                                   |
| Overall length                     | mm          | 4695                                              | 4695                                              | 5080                                                     | 5320                                                                              |
| Overall width                      | mm          | 1695                                              | 1695                                              | 1695                                                     | 1880                                                                              |
| Overall height                     | mm          | 1990                                              | 1990                                              | 2285                                                     | 2285                                                                              |
| Wheelbase                          | mm          | 2555                                              | 2555                                              | 2940                                                     | 2940                                                                              |
| Tread front / rear                 | mm          | 1470 / 1450                                       | 1470 / 1450                                       | 1470 / 1450                                              | 1656 / 1635                                                                       |
| Min. ground clearance              | mm          | 195                                               | 195                                               | 195                                                      | 196                                                                               |
| Gross vehicle weight               | kg          | 3200                                              | 3200                                              | 3160                                                     | 3090                                                                              |
| Curb weight                        | kg          | 1675                                              | 1675                                              | 2060                                                     | 1980                                                                              |
| Min. turning radius (curb to curb) | m           | 5,2                                               | 5,2                                               | 5,9                                                      | 5,9                                                                               |
| TRANSMISSION                       |             |                                                   |                                                   |                                                          |                                                                                   |
| Transmission                       |             | 5TM                                               | 5TM                                               | 5T/M                                                     | 5T/M                                                                              |
|                                    | 1           | 4,225                                             | 4,225                                             | 4,225                                                    | 4,225                                                                             |
|                                    | 2           | 2,341                                             | 2,341                                             | 2,341                                                    | 2,341                                                                             |
|                                    | 3           | 1,458                                             | 1,458                                             | 1,458                                                    | 1,458                                                                             |
| Gear Ratio                         | 4           | 1,000                                             | 1,000                                             | 1,000                                                    | 1,000                                                                             |
|                                    | 5           | 0,796                                             | 0,796                                             | 0,796                                                    | 0,796                                                                             |
|                                    | Reverse     | 4225                                              | 4225                                              | 4225                                                     | 4225                                                                              |
| Final gear ratio                   |             | 4,111                                             | 4,111                                             | 4,111                                                    | 4,111                                                                             |
| SUSPENSION                         |             |                                                   |                                                   |                                                          |                                                                                   |
| Suspension front                   |             | Double wishbone torsion bar                       | Double wishbone torsion bar                       | Double wishbone torsion bar                              | Double wishbone torsion bar                                                       |
| Suspension rear                    |             | Rigid axle with leaf spring                       | Rigid axle with leaf spring                       | Rigid axle with leaf spring                              | Rigid axle with leaf spring                                                       |
| Suspension stabiliser              |             | Standard                                          | Standard                                          | Standard                                                 | Standard                                                                          |
| COMFORT & CONVENIENCE              |             |                                                   |                                                   |                                                          |                                                                                   |
| Windows                            |             | Tinted windows with UV cut front windows          | Tinted windows with UV cut front windows          | Tinted windows with UV cut front windows                 | Tinted windows with UV cut<br>front windows                                       |
| Front windows                      |             | Powered windows with one touch up on Drivers side | Powered windows with one touch up on Drivers side | Powered windows with one touch up on Drivers side        | Powered windows with one touch up on Drivers side                                 |
| Side window                        |             | 2nd, 3rd Panel (R/L)                              | 2nd fixed (R/L), 3rd fixed (R/L)                  | 2nd slide (R/L), 3rd fixed<br>(AS-side), slide (DR-side) | 2nd Fixed (AS-side), Slide<br>(DR-side), 3rd Fixed (AS-<br>side), Slide (DR-side) |