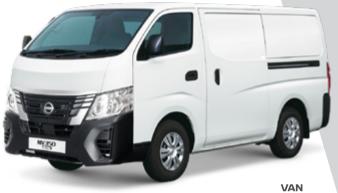

### FLEXIBLE AND VERSATILE PROVIDING THE PERFECT SOLUTION

Whether you choose the Narrow Body Minibus, Wide Body Minibus or Panel Van with standard body and roof, there's an option to suit your needs perfectly. Because versatility is another thing the Nissan NV350 Urvan delivers on, every single time.

Wide & Long Body • High Roof 16 passengers

Narrow & Long Body • Standard Roof
15 passengers

Standard Body • Standard Roof 3 passengers

Standard Body • Standard Roof Glass window. 3 passengers

### **VAN**

Panel Van Standard Body, Standard Roof

Panel Van Standard Body, Standard Roof Optional Windows