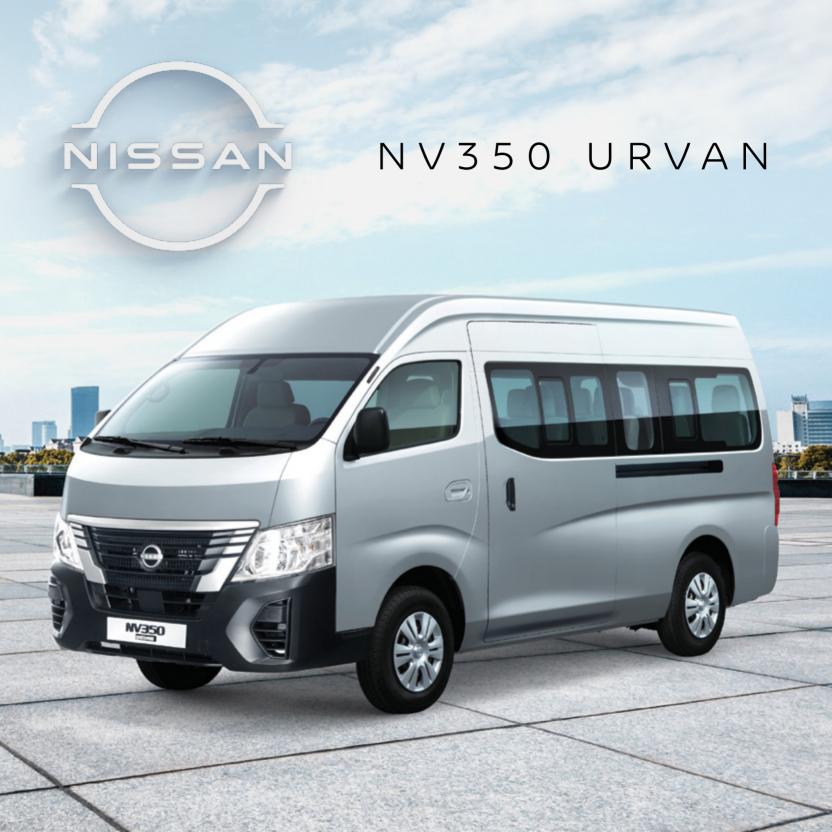

# NISSAN NV350 URVAN NISSAN NV350 URVAN

INNOVATION THAT WORKS

**Since 1973 the Nissan Urvan has been hard at work,** helping to transport people and cargo quickly, safely and efficiently around the continent. Now, with the introduction of the NV350 Urvan, that reputation for reliability & versatility is set to grow even stronger.

"The NV350 URVAN makes good business sense whichever way you look at it."

Exceptional fuel economy is provided by the more efficient petrol and diesel engines. You have a choice of either narrow body or wide body models with a more spacious interior for increased passenger comfort in the bus and a larger cargo area in the van. The powerful exterior styling and fresh design is complemented by a driver-friendly cockpit area.

Quite simply, it's innovation that works.