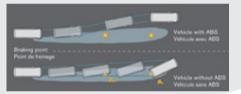

Anti-lock Braking System (ABS) helps prevent skidding during emergency braking. Brake Assist (BA) enhances full braking performance in emergency situations (on selected models).

The driver and front seat passenger seats are equipped with seatbelts featuring pretensioners and load limiters. In minibus models, each rear passenger seat features 2-point seatbelts.