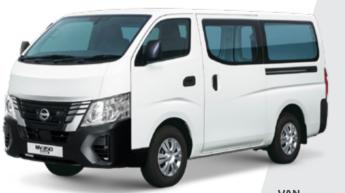

### FLEXIBLE AND VERSATILE PROVIDING THE PERFECT SOLUTION

Whether you choose the Narrow Body Minibus, Wide Body Minibus or Panel Van with standard body and roof, there's an option to suit your needs perfectly. Because versatility is another thing the Nissan NV350 Urvan delivers on, every single time.

Wide & Long Body • High Roof 16 passengers

Narrow & Long Body • Standard Roof
15 passengers

Standard Body • Standard Roof 3 passengers

Standard Body • Standard Roof Glass window. 3 passengers

### **MINIBUS**

Wide Body, High Roof Wide Long Body, High Roof

Standard Body, Standard Roof