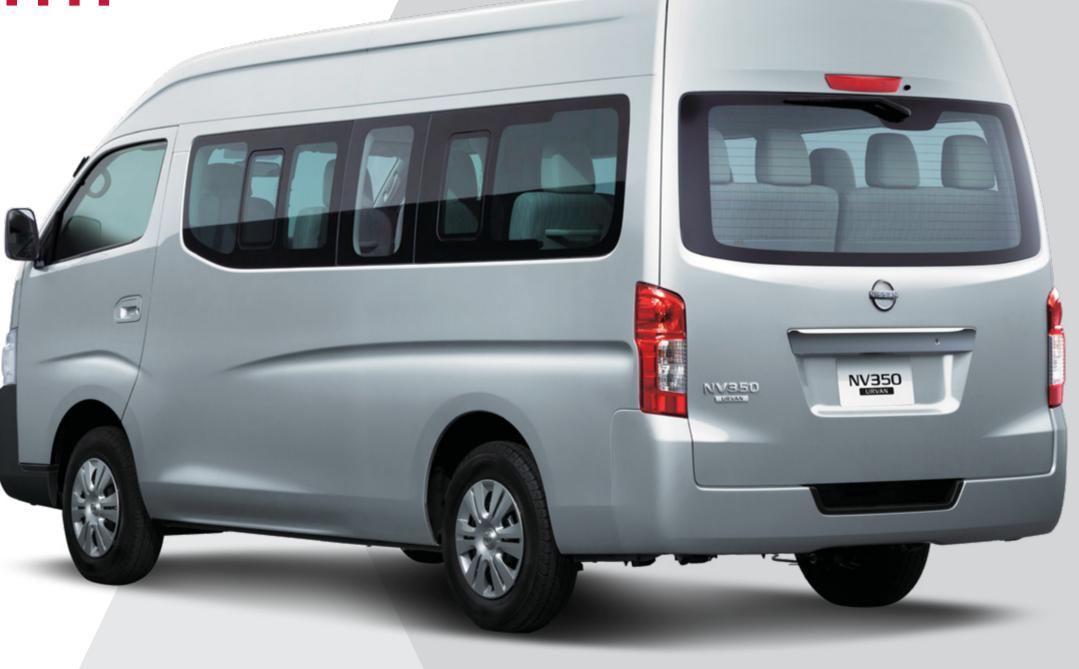

# NISSAN NV350 URVAN NISSAN NV350 URVAN

INNOVATION THAT WORKS

**Since 1973 the Nissan Urvan has been hard at work,** helping to transport people and cargo quickly, safely and efficiently around the continent. Now, with the introduction of the NV350 Urvan, that reputation for reliability & versatility is set to grow even stronger.

"The NV350 URVAN makes good business sense whichever way you look at it."

Exceptional fuel economy is provided by the more efficient petrol and diesel engines. You have a choice of either narrow body or wide body models with a more spacious interior for increased passenger comfort in the bus and a larger cargo area in the van. The powerful exterior styling and fresh design is complemented by a driver-friendly cockpit area.