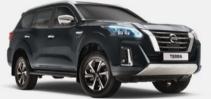

# Bold design inside and out

The new Nissan TERRA reflects beauty, confidence and refinement from every angle.

Its sculpted body is daring as it is elegant; dynamic stylish chrome accents; low-profile aluminium roof rails and 18-inch alloy wheels to take on the world with confidence, and in style.

Quad LED Projector headlamps with signature LED DRLs

Sculpted body and stylish accents

Crisp LED tail lamps

Brilliance in every detail

Machine-finished 18-inch two-tone alloy wheels