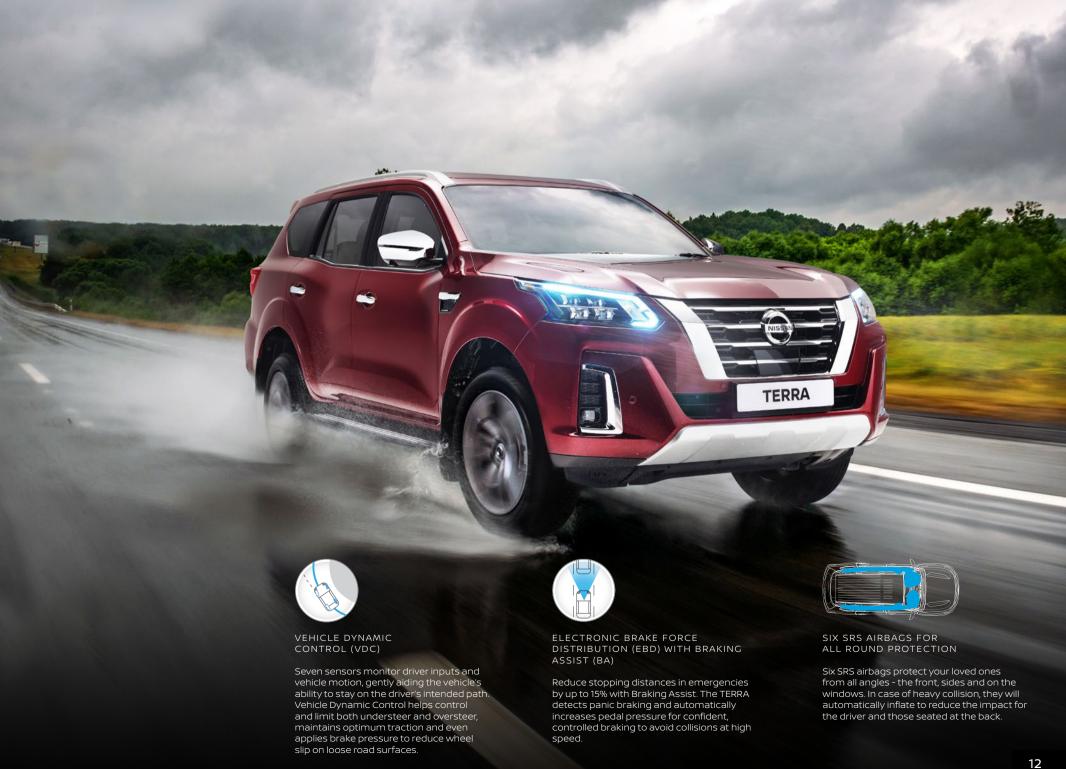

# Around View Monitor with Moving Object Detection and Off-Road Mode

Unlock the joy of confident driving with Nissan Intelligent Mobility features, and keep your loved ones safe in urban and remote environments.

### AROUND VIEW MONITOR (AVM)

Four HD cameras monitor your surroundings to build a 360° bird's eye composite split screen view of your surroundings, for ultimate driving confidence.

### AVM WITH MOVING OBJECT DETECTION (MOD)

Detects moving objects around the vehicle and proactively alerts the driver through audible and visual information by displaying a yellow frame where a moving object has been detected.

### AVM WITH OFF-ROAD MODE

Activated in 4LO mode, the AVM looks out for hazards like potholes and cliff edges for safe navigation on treacherous terrain.

LOADING FLEXIBILITY