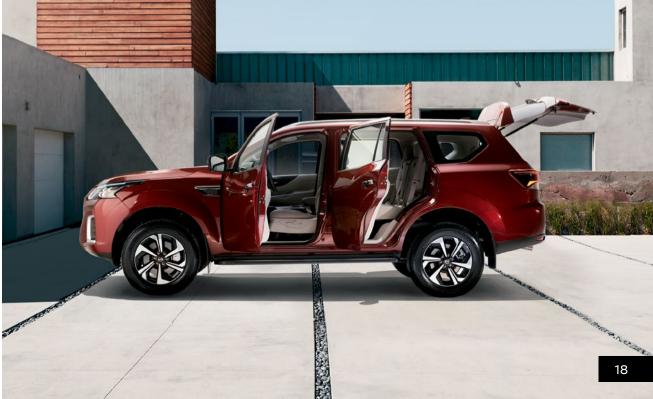

# Capability that is ready for new adventures

Tough engineering plus advanced technology shift your drive to a different scale. A durable suspension and a rigid fully boxed ladder frame resist bending and twisting to keep you moving over tough terrains. Add 800mm water wading depth and your crew is ready for anything.