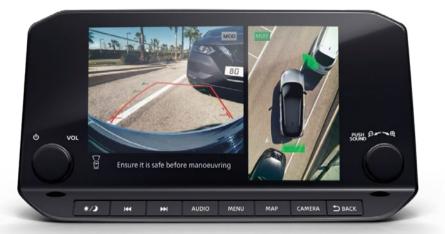

# Around View Monitor with Moving Object Detection and Off-Road Mode

Unlock the joy of confident driving with Nissan Intelligent Mobility features, and keep your loved ones safe in urban and remote environments.

### AROUND VIEW MONITOR (AVM)

Four HD cameras monitor your surroundings to build a 360° bird's eye composite split screen view of your surroundings, for ultimate driving confidence.

### AVM WITH MOVING OBJECT DETECTION (MOD)

Detects moving objects around the vehicle and proactively alerts the driver through audible and visual information by displaying a yellow frame where a moving object has been detected.

### AVM WITH OFF-ROAD MODE

Activated in 4LO mode, the AVM looks out for hazards like potholes and cliff edges for safe navigation on treacherous terrain.

LOADING FLEXIBILITY