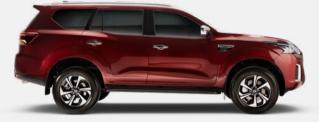

# Bold design inside and out

The new Nissan TERRA reflects beauty, confidence and refinement from every angle.

Its sculpted body is daring as it is elegant; dynamic stylish chrome accents; low-profile aluminium roof rails and 18-inch alloy wheels to take on the world with confidence, and in style.

Quad LED Projector headlamps with signature LED DRLs

Sculpted body and stylish accents

Crisp LED tail lamps

Brilliance in every detail

Machine-finished 18-inch two-tone alloy wheels

1 870 mm

4 900 mm