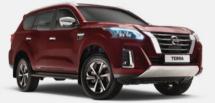

# Bold design inside and out

The new Nissan TERRA reflects beauty, confidence and refinement from every angle.

Its sculpted body is daring as it is elegant; dynamic stylish chrome accents; low-profile aluminium roof rails and 18-inch alloy wheels to take on the world with confidence, and in style.

Quad LED Projector headlamps with signature LED DRLs

Sculpted body and stylish accents

Crisp LED tail lamps

Brilliance in every detail

Machine-finished 18-inch two-tone alloy wheels