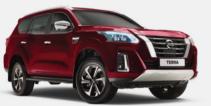

# Bold design inside and out

The new Nissan TERRA reflects beauty, confidence and refinement from every angle.

Its sculpted body is daring as it is elegant; dynamic stylish chrome accents; low-profile aluminium roof rails and 18-inch alloy wheels to take on the world with confidence, and in style.

Quad LED Projector headlamps with signature LED DRLs

Sculpted body and stylish accents

Crisp LED tail lamps

Brilliance in every detail

Machine-finished 18-inch two-tone alloy wheels