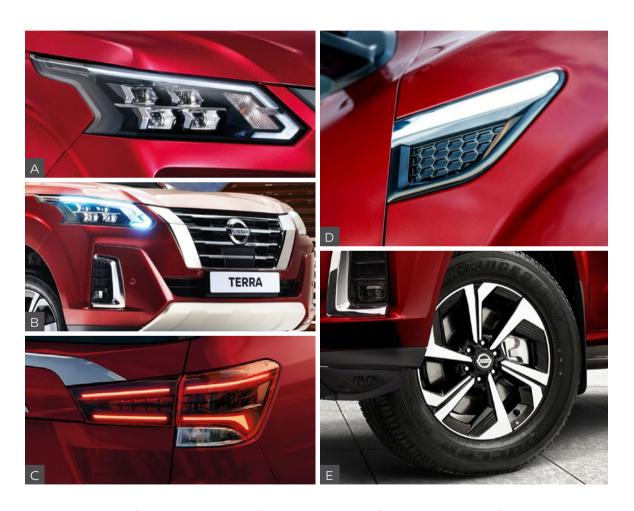

Quad LED Projector headlamps with signature LED DRLs

Sculpted body and stylish accents

Crisp LED tail lamps

Brilliance in every detail

Machine-finished 18-inch two-tone alloy wheels