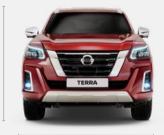

# Bold design inside and out

The new Nissan TERRA reflects beauty, confidence and refinement from every angle.

Its sculpted body is daring as it is elegant; dynamic stylish chrome accents; low-profile aluminium roof rails and 18-inch alloy wheels to take on the world with confidence, and in style.

Quad LED Projector headlamps with signature LED DRLs

Sculpted body and stylish accents

Crisp LED tail lamps

Brilliance in every detail

Machine-finished 18-inch two-tone alloy wheels