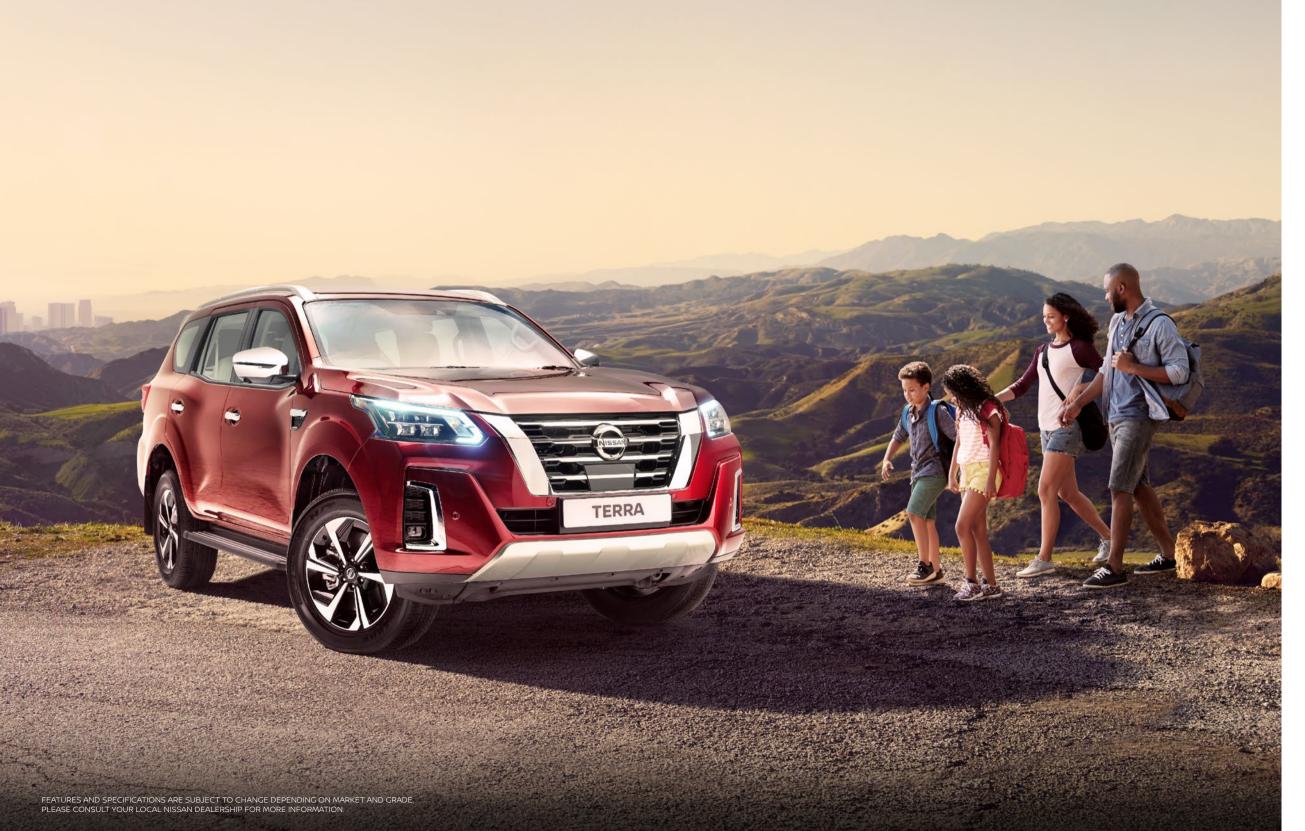

ESCAPE THE ORDINARY

# Bold design inside and out

The new Nissan TERRA reflects beauty, confidence and refinement from every angle.

Its sculpted body is daring as it is elegant; dynamic stylish chrome accents; low-profile aluminium roof rails and 18-inch alloy wheels to take on the world with confidence, and in style.