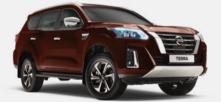

# Bold design inside and out

The new Nissan TERRA reflects beauty, confidence and refinement from every angle.

Its sculpted body is daring as it is elegant; dynamic stylish chrome accents; low-profile aluminium roof rails and 18-inch alloy wheels to take on the world with confidence, and in style.

Quad LED Projector headlamps with signature LED DRLs

Sculpted body and stylish accents

Crisp LED tail lamps

Brilliance in every detail

Machine-finished 18-inch two-tone alloy wheels